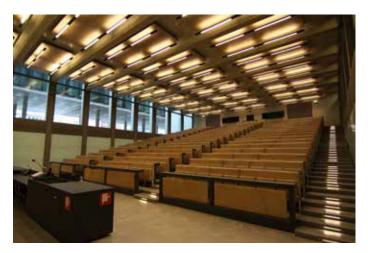

#### AULA MAGNA AND FOYERS

## Aula Magna, ground floor

470 places, desks and chairs, internet access, wi-fi coverage, 2 simultaneous interpreting booths with 240 headsets, 1 pc, 1 video projector (10.000 al), 1 screen, various microphone typologies