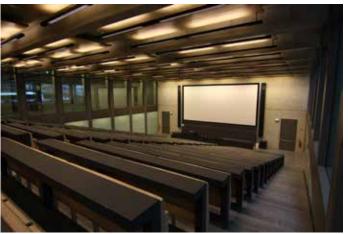

## Aula Magna, ground floor

470 places, desks and chairs, internet access, wi-fi coverage, 2 simultaneous interpreting booths with 240 headsets, 1 pc, 1 video projector (10.000 al), 1 screen, various microphone typologies