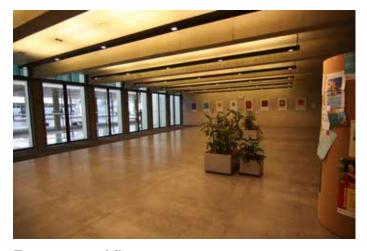

# **ROOM HIRE FOR EXTERNAL EVENTS**

# **CAMPUS BRIXEN-BRESSANONE**

Regensburgerallee 16 Viale Ratisbona I-39042 Brixen-Bressanone



- Aula Magna
- **■** Foyers
- **Conference and Seminar Rooms**







# **ROOM HIRE FOR EXTERNAL EVENTS**

## **CAMPUS BRIXEN-BRESSANONE**



#### AULA MAGNA AND FOYERS



## Aula Magna, ground floor

470 places, desks and chairs, internet access, wi-fi coverage, 2 simultaneous interpreting booths with 240 headsets, 1 pc, 1 video projector (10.000 al), 1 screen, various microphone typologies



Foyer, ground floor



Aula Magna



Foyer, 1st and 2nd floor

# **ROOM HIRE FOR EXTERNAL EVENTS**

## **CAMPUS BRIXEN-BRESSANONE**



#### CONFERENCE & SEMINAR ROOMS



Conference Room, 1st and 2nd floor 144 seats, internet access, wi-fi coverage, 2 simultaneous interpreting booths, 1 video projector (5000 al), 1 screen, various microphones



**Seminar Room, 1st, 2nd and 3rd floor** 30 seats, internet access, wi-fi coverage, 1 video projector (3000 al), 1 screen





Seminar Room, 1st, 2nd and 3rd floor 70 seats, internet access, wi-fi coverage, 1 video projector (3000 al),1 screen





Seminar Room, 1st, 2nd and 3rd floor 70 seats, internet access, wi-fi coverage, 1 video projector (3000 al),1 screen