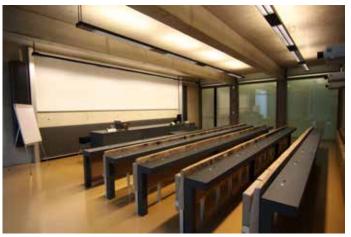

#### CONFERENCE & SEMINAR ROOMS

Conference Room, 1st and 2nd floor 144 seats, internet access, wi-fi coverage, 2 simultaneous interpreting booths, 1 video projector (5000 al), 1 screen, various microphones