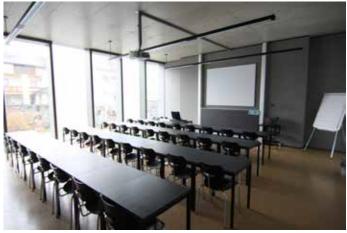

**Seminar Room, 1st, 2nd and 3rd floor** 30 seats, internet access, wi-fi coverage, 1 video projector (3000 al), 1 screen

Seminar Room, 1st, 2nd and 3rd floor 70 seats, internet access, wi-fi coverage, 1 video projector (3000 al),1 screen