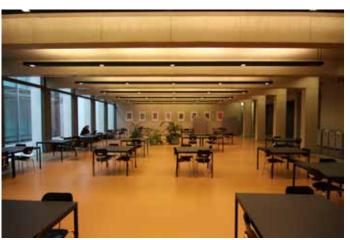

#### CONFERENCE & SEMINAR ROOMS

Conference Room, 1st and 2nd floor 144 seats, internet access, wi-fi coverage, 2 simultaneous interpreting booths, 1 video projector (5000 al), 1 screen, various microphones