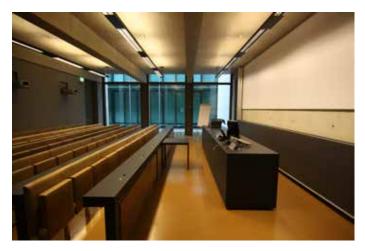

## Aula Magna, ground floor

470 places, desks and chairs, internet access, wi-fi coverage, 2 simultaneous interpreting booths with 240 headsets, 1 pc, 1 video projector (10.000 al), 1 screen, various microphone typologies