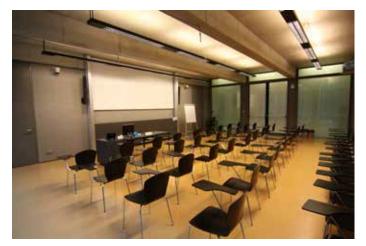

**Seminar Room, 1st, 2nd and 3rd floor** 30 seats, internet access, wi-fi coverage, 1 video projector (3000 al), 1 screen

Seminar Room, 1st, 2nd and 3rd floor 70 seats, internet access, wi-fi coverage, 1 video projector (3000 al),1 screen

Seminar Room, 1st, 2nd and 3rd floor 70 seats, internet access, wi-fi coverage, 1 video projector (3000 al),1 screen