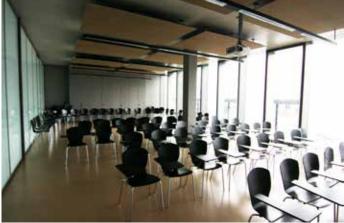

#### CONFERENCE & SEMINAR ROOMS

Conference Room, 1st and 2nd floor 144 seats, internet access, wi-fi coverage, 2 simultaneous interpreting booths, 1 video projector (5000 al), 1 screen, various microphones