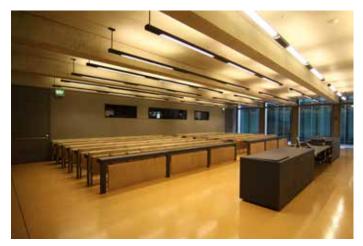

#### CONFERENCE & SEMINAR ROOMS

Conference Room, 1st and 2nd floor 144 seats, internet access, wi-fi coverage, 2 simultaneous interpreting booths, 1 video projector (5000 al), 1 screen, various microphones

**Seminar Room, 1st, 2nd and 3rd floor** 30 seats, internet access, wi-fi coverage, 1 video projector (3000 al), 1 screen

Seminar Room, 1st, 2nd and 3rd floor 70 seats, internet access, wi-fi coverage, 1 video projector (3000 al),1 screen

Seminar Room, 1st, 2nd and 3rd floor 70 seats, internet access, wi-fi coverage, 1 video projector (3000 al),1 screen